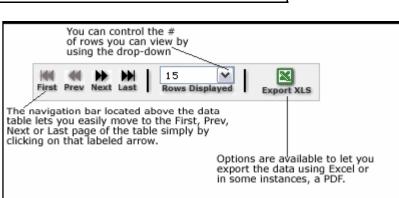

# **Page Navigation and Export Features**

There are several ways to navigate within the Claims Status Tool to view data presented. You can use the filtering bar to retrieve specific results or you can use the navigation bar to move through the report page by page. Within the navigation bar, you can also determine how many rows of data you want to view. The graphic at the right depicts the use of this navigational tool within the Claims Status Tool.

To export the document to Excel, you'll simply click on

the Excel icon labeled "Export XLS". The application will offer you a window where you can choose to open and/or save the document created by clicking on the export button. Provided below is an example of report exported from the Claims Status Tool.