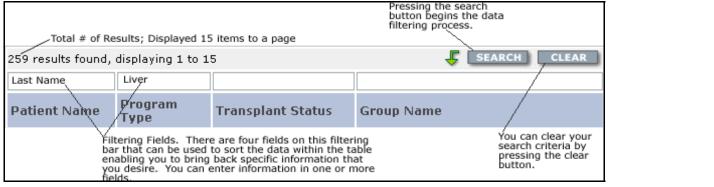

### Search Results Display & Filter Bar

When you open the Claims Status Tool, you'll see search results displayed at the upper left corner of the table display. Details about how you can use the filtering bar are provided in the graphic below: